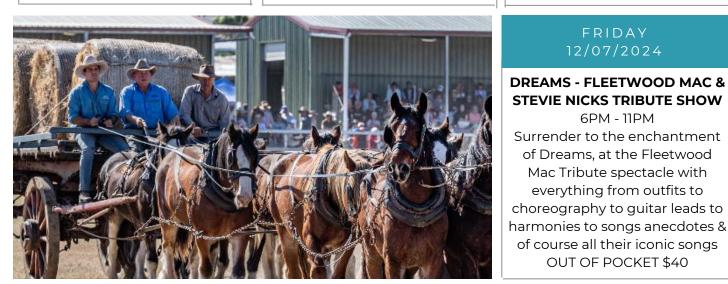

### SATURDAY 15/06/2024

CLYDESDALES SPECTACULAR 9AM- 4PM

From tiny Shetland ponies to towering Shire horses, all Clydesdales great and small will be celebrated at the hugely popular <u>Scenic Rim Clydesdale</u> <u>Spectacular</u>.