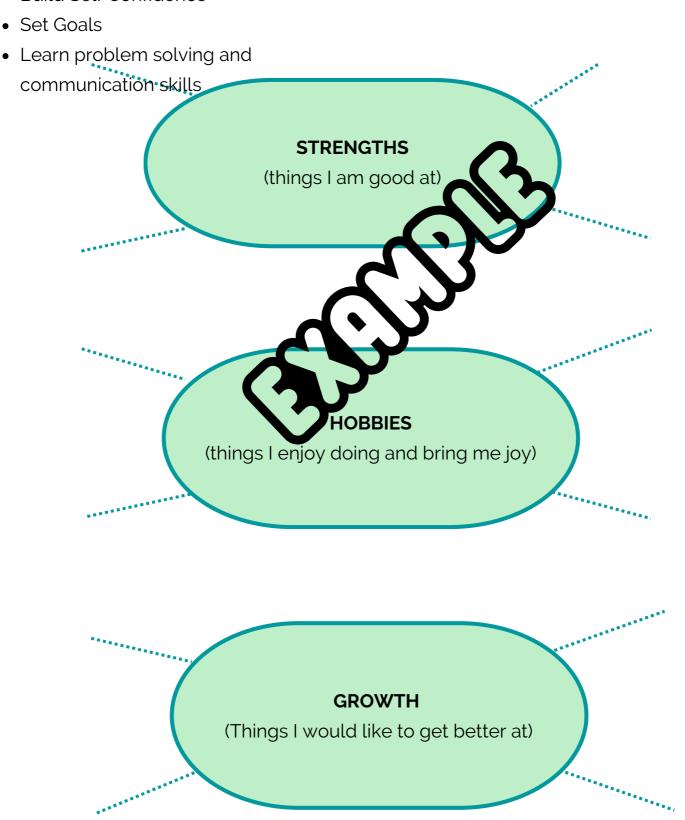

# GOAL SETTING

### Lets get to know you.....

- **Build Self Confidence**

Using a highlighter, highlight the things you would most like to work on